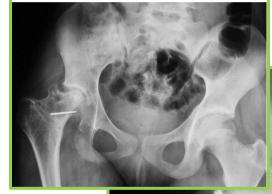

#### CLINIC OF RECONSTRUCTIVE BONE - JOINT SURGERY OF CHILDREN AND ADULTS

Pseudarthrosis of femur with varus deformity

Dysplastic coxarthrosis