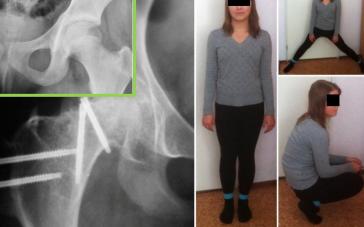

#### CLINIC OF RECONSTRUCTIVE BONE - JOINT SURGERY OF CHILDREN AND ADULTS

Pseudarthrosis of femur with varus deformity

Dysplastic coxarthrosis