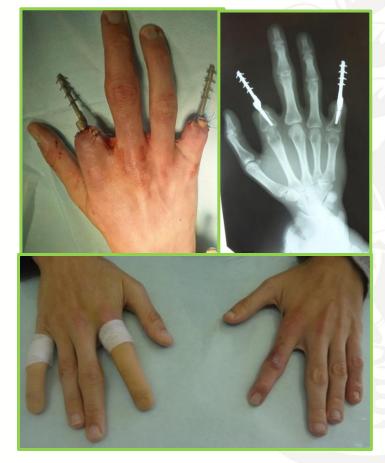

#### CLINIC OF RECONSTRUCTIVE AND PLASTIC SURGERY AND HAND SURGERY

Amputation of the thumb, reimplantation

Osseointegration