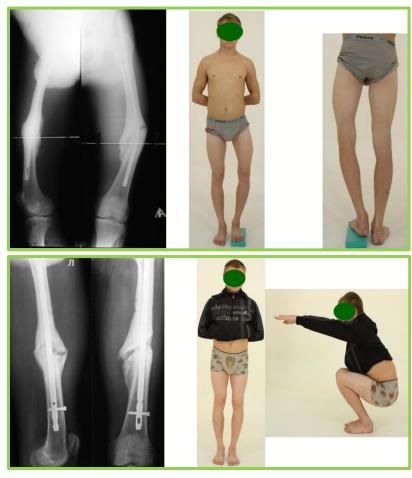

#### **DEFORMITY CORRECTION AND LIMB LENGTHENING**

Congenital malformation of upper and lower limb lengthening

Congenital O-shaped deformity of lower limbs. Correction and lengthening of 7 cm

Foreign patients are supported and helped with documents and interpretation by the **International department** of the Ilizarov Center from A to Z of the treatment