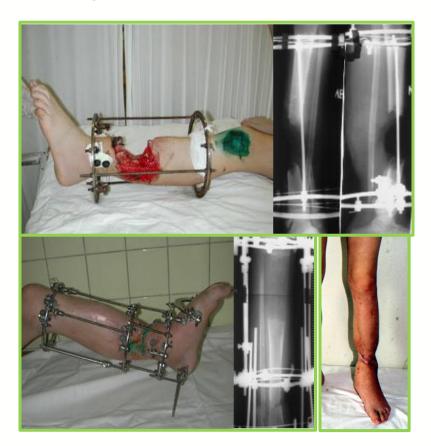

storage disease and related pathology
- Complicated and complex sequela of surgical treatment of orthopaedic problems

#### **CLINIC OF BONE INFECTION**





- Osteomyelitis
- Vast bone and soft tissue defects
- Revision of septic joint prosthesis









Spinal cord lesion associated with Severe pressure ulcer

#### **CLINIC OF SPINE PATHOLOGY AND RARE DISEASES**















#### **CLINIC OF NEUROORTHOPEDICS**





Management of orthopedic complications: contractures, limb deformities



#### CLINIC OF RECONSTRUCTIVE AND PLASTIC SURGERY AND HAND SURGERY



Amputation of the thumb, reimplantation



Osseointegration

#### CLINIC OF RECONSTRUCTIVE BONE - JOINT SURGERY OF CHILDREN AND ADULTS



Pseudarthrosis of femur with varus deformity



Dysplastic coxarthrosis





#### **TRAUMA**



"Acute" defect of soft and bone tissues



Polytrauma



#### **DEFORMITY CORRECTION AND LIMB LENGTHENING**



Congenital malformation of upper and lower limb lengthening



Congenital O-shaped deformity of lower limbs. Correction and lengthening of 7 cm

Foreign patients are supported and helped with documents and interpretation by the **International department** of the Ilizarov Center from A to Z of the treatment

#### **Contacts:**

Address: 6, M.Ulyanova street, Kurgan, 640014, Russia

E-mail: inter@rncvto.ru

Tel: +7 (3522) 45-47-58

Head of department:

Mrs Valentina Kamysheva

E-mail:inter-head@rncvto.ru

#### STEP 1 - APPLICATION. COST.

- Send the information to the Ilizarov Centre (description of the disease, photo of the affected segment, scanned X-rays/MRI), if necessary, ad