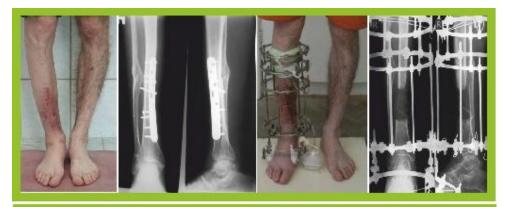

#### **DEFORMITY CORRECTION AND LIMB LENGTHENING**

Congenital malformation of upper and lower limb lengthening

Congenital O-shaped deformity of lower limbs. Correction and lengthening of 7 cm

Foreign patients are supported and helped with documents and interpretation by the **International department** of the Ilizarov Center from A to Z of the treatment