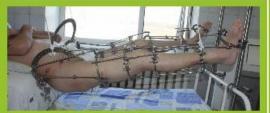

#### **DEFORMITY CORRECTION AND LIMB LENGTHENING**

Congenital malformation of upper and lower limb lengthening

Congenital O-shaped deformity of lower limbs. Correction and lengthening of 7 cm

Foreign patients are supported and helped with documents and interpretation by the **International department** of the Ilizarov Center from A to Z of the treatment