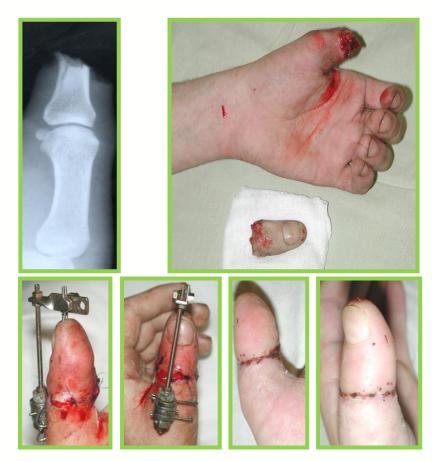

#### CLINIC OF RECONSTRUCTIVE AND PLASTIC SURGERY AND HAND SURGERY

Amputation of the thumb, reimplantation

Osseointegration