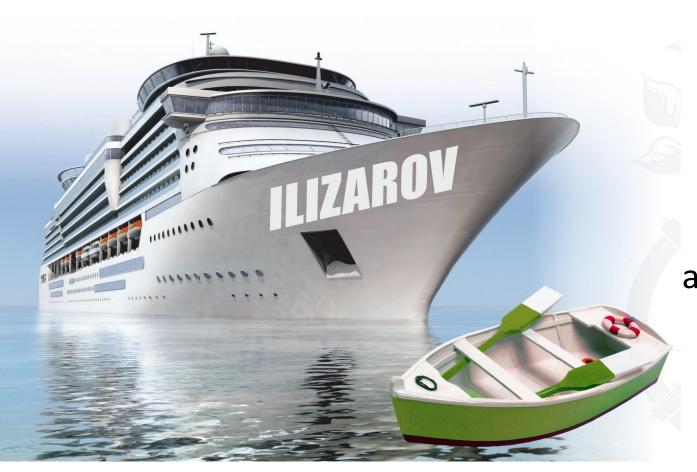

# ILIZAROV PHYLOSOPHY

The Ilizarov method is a "safe boat" in traumatology and orthopedics when other techniques fail