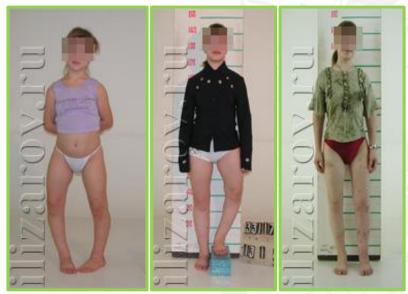

#### **DEFORMITY CORRECTION AND LIMB LENGTHENING**

Congenital malformation of upper and lower limb lengthening

Congenital O-shaped deformity of lower limbs. Correction and lengthening of 7 cm

Foreign patients are supported and helped with documents and interpretation by the **International department** of the Ilizarov Center from A to Z of the treatment