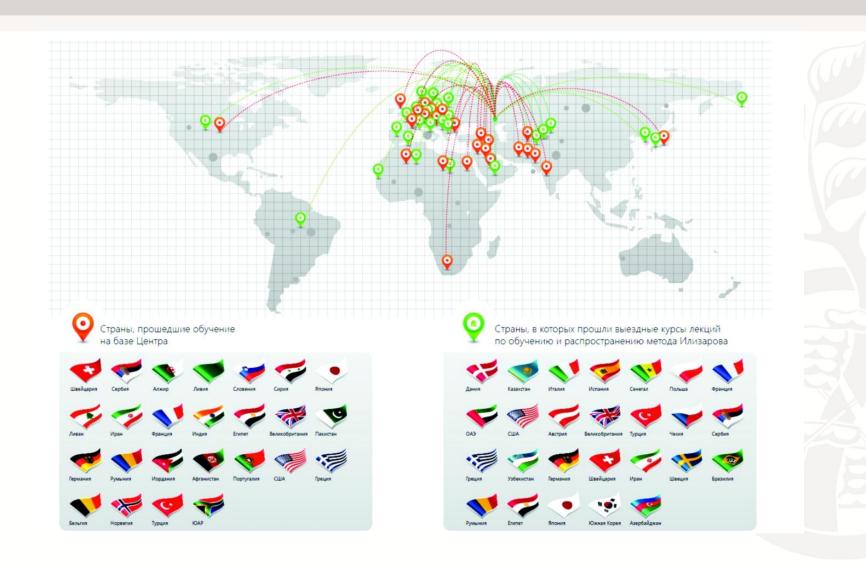

capacity of 800 beds
- 21 specialized orthopedic departments
- unique Clinic for patients with bone infection
- over 250 consultations daily in out-patient department

#### RESEARCH

- basic science
- experimental studies
- multicentral research studies
- 13 scientific –research and clinic laboratories
- the Ilizarov journal of clinical and experimental orthopedics "Genij Ortopedii"

#### **EDUCATION**

- Ilizarov Fellowship international program
- AOSpine educational center
- Cerebral palsy reference center
- ASAMI Russia training center

# ILIZAROV PHYLOSOPHY



- Ilizarov laws
- Age continuity(patients from 0 to 92)
- Technologic continuity

# ILIZAROV PHYLOSOPHY



The Ilizarov method is a "safe boat" in traumatology and orthopedics when other techniques fail

# ILIZAROV-MINDED WORLD



# Patients with ALL TYPES OF ORTHOPEDIC PROBLEMS can be treated in the ILIZAROV CENTER

We provide **HIGH TECHNOLOGY MEDICAL CARE** of the most complicated orthopedic conditions including:

- Congenital and acquired malformations of limbs, spine and spinal cord
- Chronic osteomyelitis
- Deforming arthritis, ankyloses, contractures of major joints
- Severe traumatic injuries of bones, joints and soft tissues including gunshot trauma
- Orthopaedic complications in systemic, neurological, endocrine diseases, storage disease and related pathology
- Complicated and complex sequela of surgical treatment of orthopaedic problems

#### **CLINIC OF BONE INFECTION**





- Osteomyelitis
- Vast bone and soft tissue defects
- Revision of septic joint prosthesis









Spinal cord lesion associated