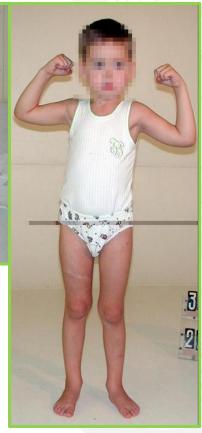

#### **DEFORMITY CORRECTION AND LIMB LENGTHENING**

Congenital malformation of upper and lower limb lengthening

Congenital O-shaped deformity of lower limbs. Correction and lengthening of 7 cm

Foreign patients are supported and helped with documents and interpretation by the **International department** of the Ilizarov Center from A to Z of the treatment