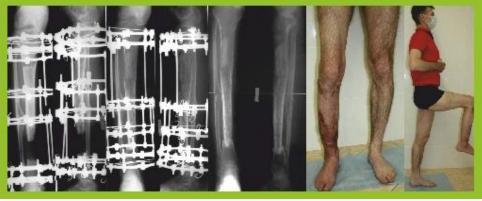

#### **DEFORMITY CORRECTION AND LIMB LENGTHENING**

Congenital malformation of upper and lower limb lengthening

Congenital O-shaped deformity of lower limbs. Correction and lengthening of 7 cm

Foreign patients are supported and helped with documents and interpretation by the **International department** of the Ilizarov Center from A to Z of the treatment