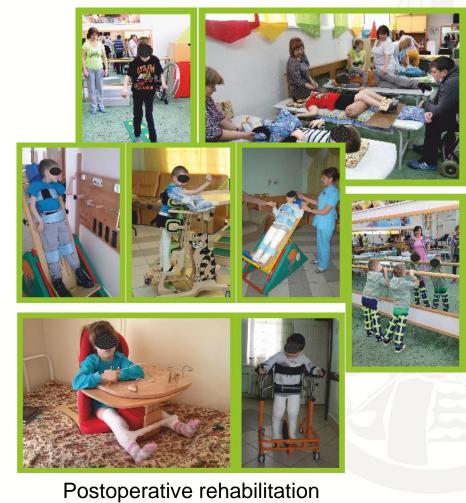

#### **DEFORMITY CORRECTION AND LIMB LENGTHENING**

Congenital malformation of upper and lower limb lengthening

Congenital O-shaped deformity of lower limbs. Correction and lengthening of 7 cm

Foreign patients are supported and helped with documents and interpretation by the **International department** of the Ilizarov Center from A to Z of the treatment