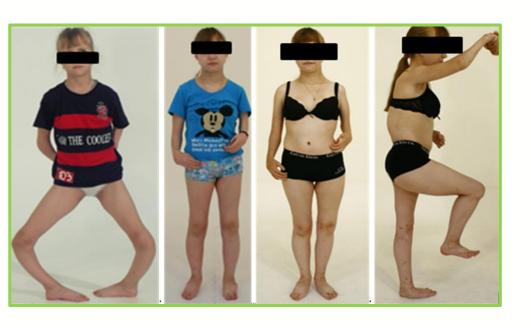

#### **DEFORMITY CORRECTION AND LIMB LENGTHENING**

Congenital malformation of upper and lower limb lengthening

Congenital O-shaped deformity of lower limbs. Correction and lengthening of 7 cm

Foreign patients are supported and helped with documents and interpretation by the **International department** of the Ilizarov Center from A to Z of the treatment