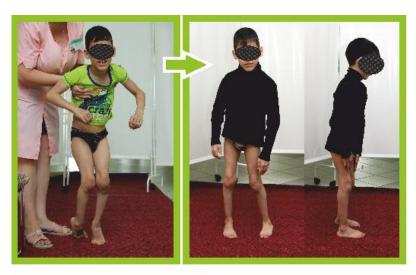

#### **DEFORMITY CORRECTION AND LIMB LENGTHENING**

Congenital malformation of upper and lower limb lengthening

Congenital O-shaped deformity of lower limbs. Correction and lengthening of 7 cm

Foreign patients are supported and helped with documents and interpretation by the **International department** of the Ilizarov Center from A to Z of the treatment