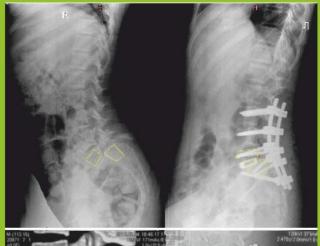

#### CLINIC OF RECONSTRUCTIVE BONE - JOINT SURGERY OF CHILDREN AND ADULTS

Pseudarthrosis of femur with varus deformity

Dysplastic coxarthrosis