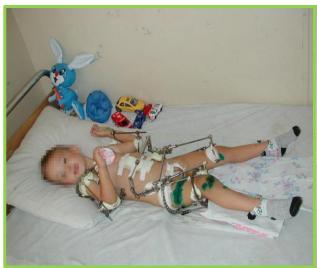

#### **DEFORMITY CORRECTION AND LIMB LENGTHENING**

Congenital malformation of upper and lower limb lengthening

Congenital O-shaped deformity of lower limbs. Correction and lengthening of 7 cm

Foreign patients are supported and helped with documents and interpretation by the **International department** of the Ilizarov Center from A to Z of the treatment